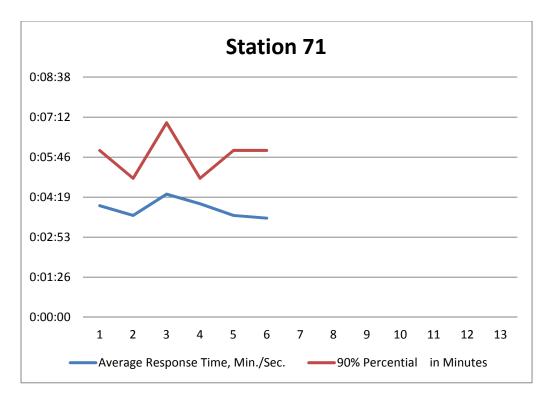

# CHELAN FIRE AND RESCUE



**Emergency Response Report** 

January, February, March, April, May, June 2015









Page **3** of **16** 













### **Total Incidents Per Month ■** 2015 **■** 2014 **■** 2013 124 \_\_\_118 113 88 86 86 79 67 61<u>62</u> 67 6263 60<sup>63</sup> 59<sup>62</sup> 60 54 5252 Apr May Oct Jan Feb Mar Jun Jul Aug Sept Nov Dec



City of Wentachee









































# **Public Service Announcements:**

# January PSA

- Winter Recreation Safety
- Roadside Emergency Kit

# **February**

- Burn & Scald Prevention
- TV Tip Over Prevention

### March

- Gel Fuel Warning
- Yard Work Safety
- Spring Safety Tips

## April:

- Grilling Safety
- Home Fire Sprinklers
- Escape Planning

# May:

- Bicycle Safety
- Safer in 7: Kids Safety

### June:

- Hot Summer Days Safety
- Heat Stroke
- Fireworks Safety