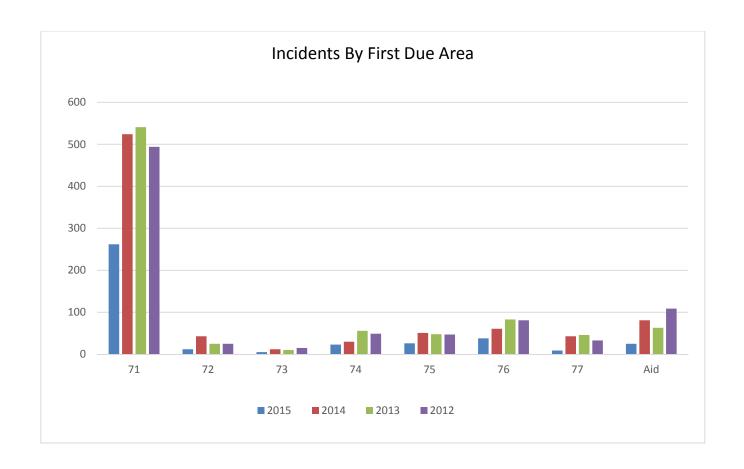

### **Total Incidents Per Month ■** 2015 **■** 2014 **■** 2013 124 \_\_\_118 113 88 86 86 79 67 61<u>62</u> 67 6263 60<sup>63</sup> 59<sup>62</sup> 60 54 5252 Apr May Oct Jan Feb Mar Jun Jul Aug Sept Nov Dec