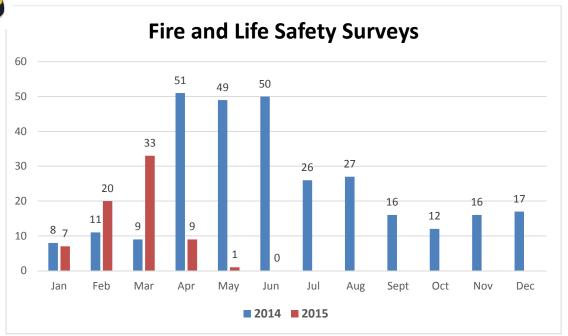

anuary, February, March, April, May, June 2015









Page **3** of **16** 













### **Total Incidents Per Month ■** 2015 **■** 2014 **■** 2013 124 \_\_\_118 113 88 86 86 79 67 61<u>62</u> 67 6263 60<sup>63</sup> 59<sup>62</sup> 60 54 5252 Apr May Oct Jan Feb Mar Jun Jul Aug Sept Nov Dec



City of Wentachee









































# **Public Service Announcements:**

# January PSA

- Winter Recreation Safety
- Roadside Emergency Kit

# **February**

- Burn & Scald Prevention
- TV Tip Over Prevention

### March

- Gel Fuel Warning
- Yard Work Safety
- Spring Safety Tips

## April:

- Grilling Safety
- Home Fire Sprinklers
- Escape Planning

# May:

- Bicycle Safety
- Safer in 7: Kids Safety

### June:

- Hot Summer Days Safety
- Heat Stroke
- Fireworks Safety