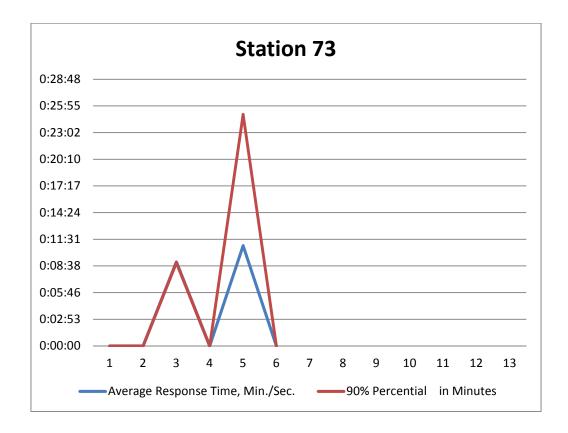

# CHELAN FIRE AND RESCUE

**Emergency Response Report** 

January, February, March, April, May, June 2015

Page **3** of **16** 