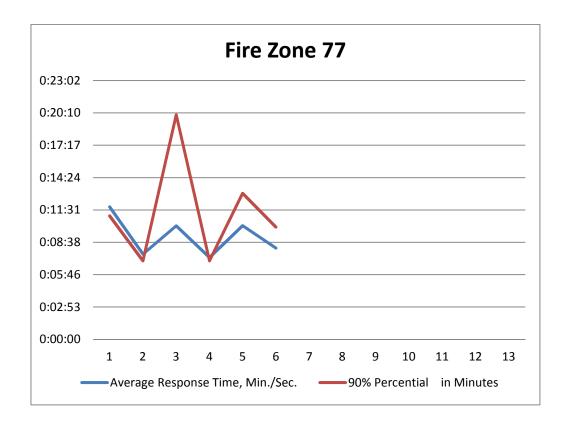

# CHELAN FIRE AND RESCUE

**Emergency Response Report** 

January, February, March, April, May, June 2015

Page **3** of **16** 