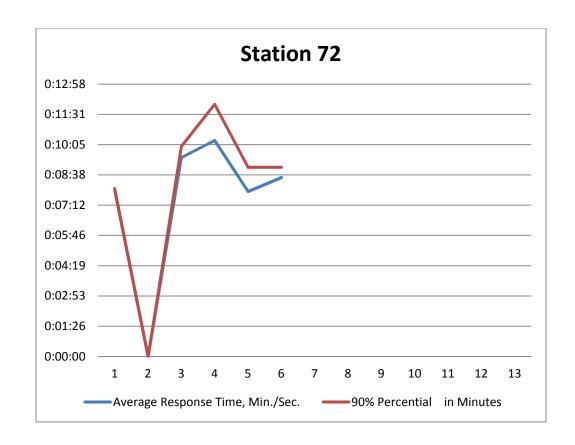

# CHELAN FIRE AND RESCUE

**Emergency Response Report** 

January, February, March, April, May, June 2015

Page **3** of **16** 