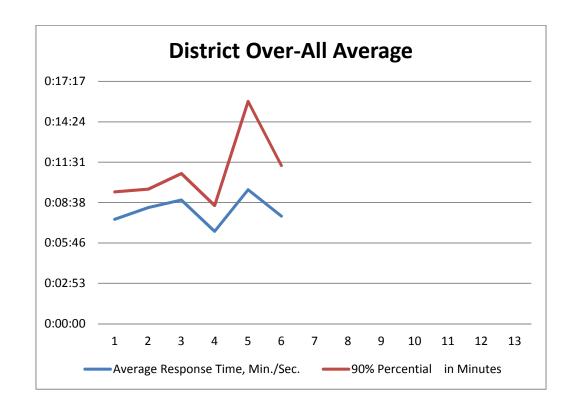

# CHELAN FIRE AND RESCUE

**Emergency Response Report** 

January, February, March, April, May, June 2015

Page **3** of **16** 