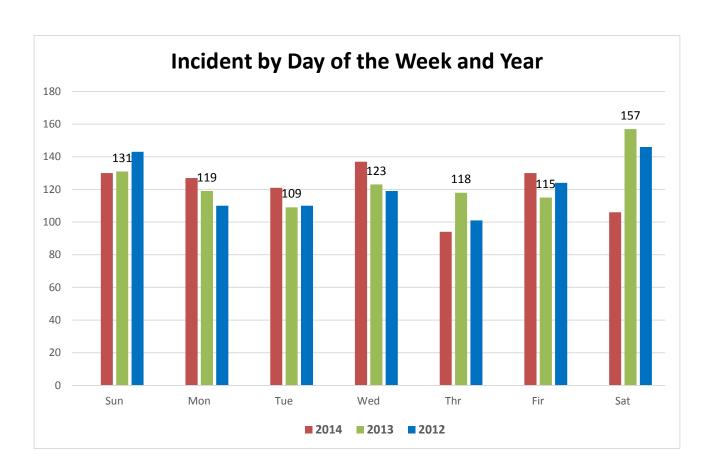

# CHELAN FIRE AND RESCUE



**Emergency Response Report** 

January, February, March, April, May, June 2015









Page **3** of **16** 













### **Total Incidents Per Month ■** 2015 **■** 2014 **■** 2013 124 \_\_\_118 113 88 86 86 79 67 61<u>62</u> 67 6263 60<sup>63</sup> 59<sup>62</sup> 60 54 5252 Apr May Oct Jan Feb Mar Jun Jul Aug Sept Nov Dec



City of Wentachee









































# **Public Service Announcements:**

# January PSA

- Winter Recreation Safety
- Roadside Emergency Kit

# **February**

- Burn & Scald Prevention
- TV Tip Over Prevention

### March

- Gel Fuel Warning
- Yard Work Safety
- Spring Safety Tips

## April:

- Grilling Safety
- Home Fire Sprinklers
- Escape Planning

# May:

- Bicycle Safety
- Safer in 7: Kids Safety

### June:

- Hot Summer Days Safety
- Heat Stroke
- Fireworks Safety