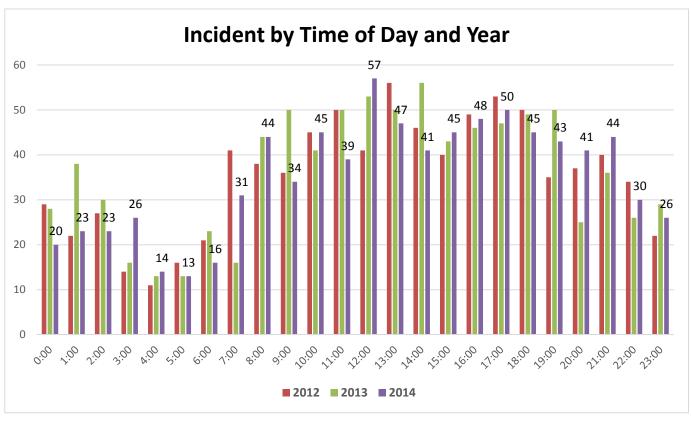

# CHELAN FIRE AND RESCUE



**Emergency Response Report** 

January, February, March, April, May, June 2015









Page **3** of **16** 













### **Total Incidents Per Month ■** 2015 **■** 2014 **■** 2013 124 \_\_\_118 113 88 86 86 79 67 61<u>62</u> 67 6263 60<sup>63</sup> 59<sup>62</sup> 60 54 5252 Apr May Oct Jan Feb Mar Jun Jul Aug Sept Nov Dec



City of Wentachee









































# **Public Service Announcements:**

# January PSA

- Winter Recreation Safety
- Roadside Emergency Kit

# **February**

- Burn & Scald Prevention
- TV Tip Over Prevention

### March

- Gel Fuel Warning
- Yard Work Safety
- Spring Safety Tips

## April:

- Grilling Safety
- Home Fire Sprinklers
- Escape Planning

# May:

- Bicycle Safety
- Safer in 7: Kids Safety

### June:

- Hot Summer Days Safety
- Heat Stroke
- Fireworks Safety