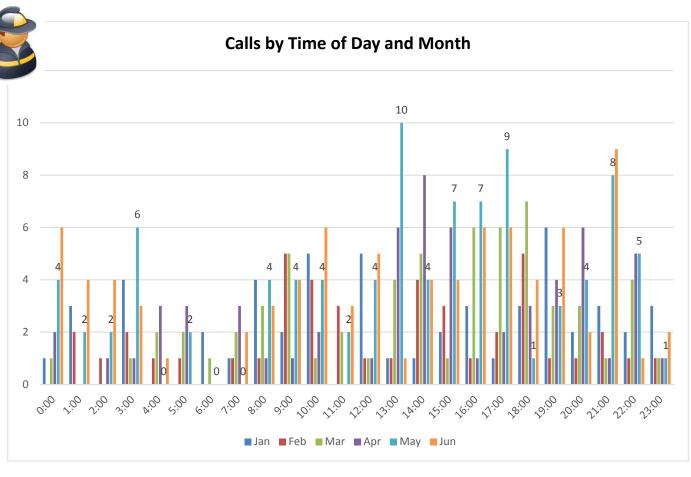

### **Total Incidents Per Month ■** 2015 **■** 2014 **■** 2013 124 \_\_\_118 113 88 86 86 79 67 61<u>62</u> 67 6263 60<sup>63</sup> 59<sup>62</sup> 60 54 5252 Apr May Oct Jan Feb Mar Jun Jul Aug Sept Nov Dec