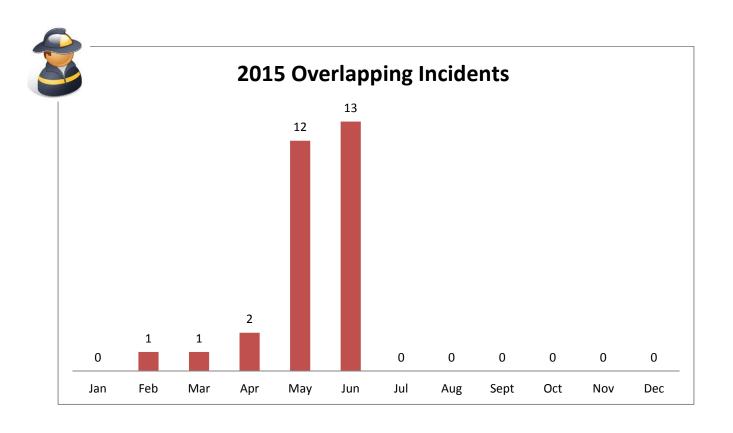

# CHELAN FIRE AND RESCUE



**Emergency Response Report** 

January, February, March, April, May, June 2015









Page **3** of **16** 













### **Total Incidents Per Month ■** 2015 **■** 2014 **■** 2013 124 \_\_\_118 113 88 86 86 79 67 61<u>62</u> 67 6263 60<sup>63</sup> 59<sup>62</sup> 60 54 5252 Apr May Oct Jan Feb Mar Jun Jul Aug Sept Nov Dec



City of Wentachee









































# **Public Service Announcements:**

# January PSA

- Winter Recreation Safety
- Roadside Emergency Kit

# **February**

- Burn & Scald Prevention
- TV Tip Over Prevention

### March

- Gel Fuel Warning
- Yard Work Safety
- Spring Safety Tips

## April:

- Grilling Safety
- Home Fire Sprinklers
- Escape Planning

# May:

- Bicycle Safety
- Safer in 7: Kids Safety

### June:

- Hot Summer Days Safety
- Heat Stroke
- Fireworks Safety