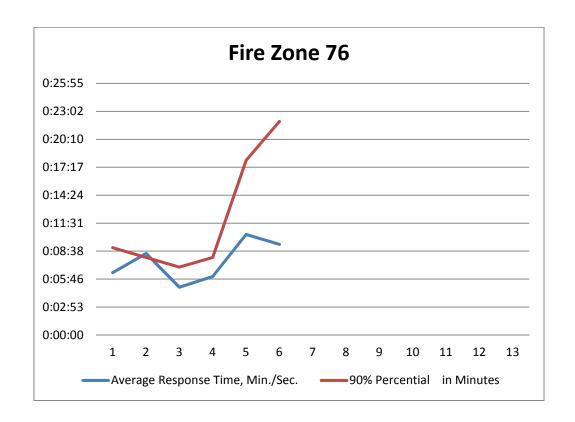

# CHELAN FIRE AND RESCUE

**Emergency Response Report** 

January, February, March, April, May, June 2015

Page **3** of **16** 