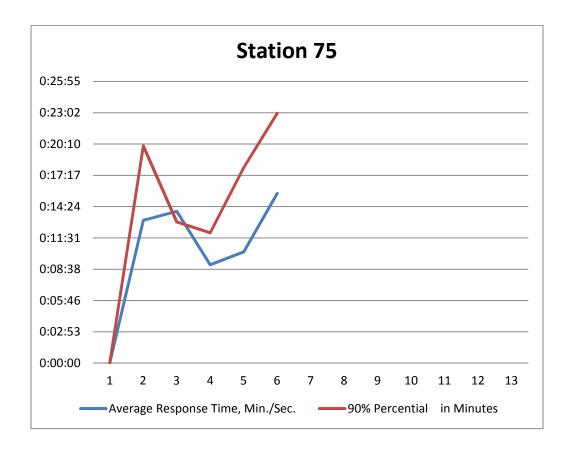

# CHELAN FIRE AND RESCUE

**Emergency Response Report** 

January, February, March, April, May, June 2015

Page **3** of **16** 