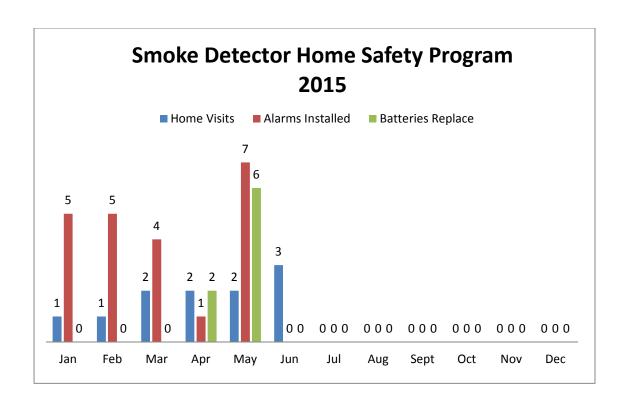

uary, February, March, April, May, June 2015









Page **3** of **16** 













### **Total Incidents Per Month ■** 2015 **■** 2014 **■** 2013 124 \_\_\_118 113 88 86 86 79 67 61<u>62</u> 67 6263 60<sup>63</sup> 59<sup>62</sup> 60 54 5252 Apr May Oct Jan Feb Mar Jun Jul Aug Sept Nov Dec



City of Wentachee









































# **Public Service Announcements:**

# January PSA

- Winter Recreation Safety
- Roadside Emergency Kit

# **February**

- Burn & Scald Prevention
- TV Tip Over Prevention

### March

- Gel Fuel Warning
- Yard Work Safety
- Spring Safety Tips

## April:

- Grilling Safety
- Home Fire Sprinklers
- Escape Planning

# May:

- Bicycle Safety
- Safer in 7: Kids Safety

### June:

- Hot Summer Days Safety
- Heat Stroke
- Fireworks Safety