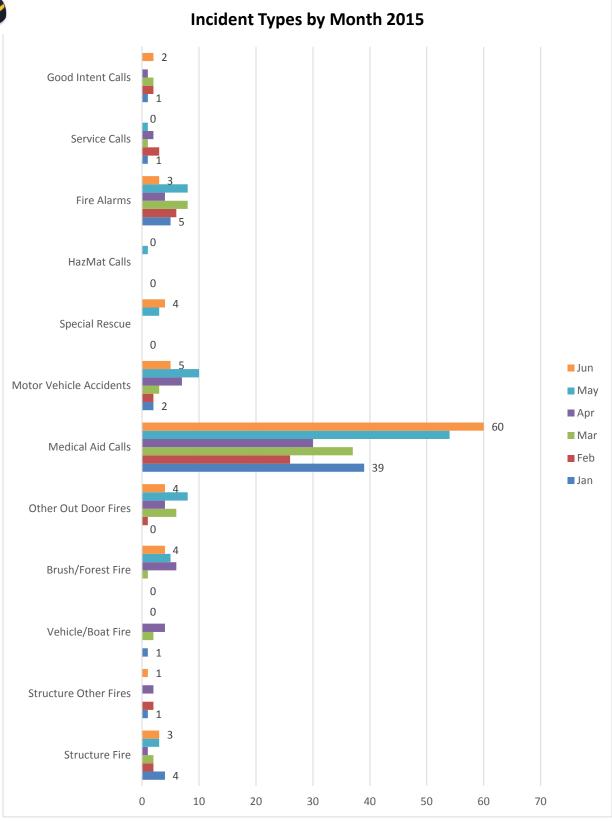

# CHELAN FIRE AND RESCUE



**Emergency Response Report** 

January, February, March, April, May, June 2015









Page **3** of **16** 













### **Total Incidents Per Month ■** 2015 **■** 2014 **■** 2013 124 \_\_\_118 113 88 86 86 79 67 61<u>62</u> 67 6263 60<sup>63</sup> 59<sup>62</sup> 60 54 5252 Apr May Oct Jan Feb Mar Jun Jul Aug Sept Nov Dec



City of Wentachee









































# **Public Service Announcements:**

# January PSA

- Winter Recreation Safety
- Roadside Emergency Kit

# **February**

- Burn & Scald Prevention
- TV Tip Over Prevention

### March

- Gel Fuel Warning
- Yard Work Safety
- Spring Safety Tips

## April:

- Grilling Safety
- Home Fire Sprinklers
- Escape Planning

# May:

- Bicycle Safety
- Safer in 7: Kids Safety

### June:

- Hot Summer Days Safety
- Heat Stroke
- Fireworks Safety