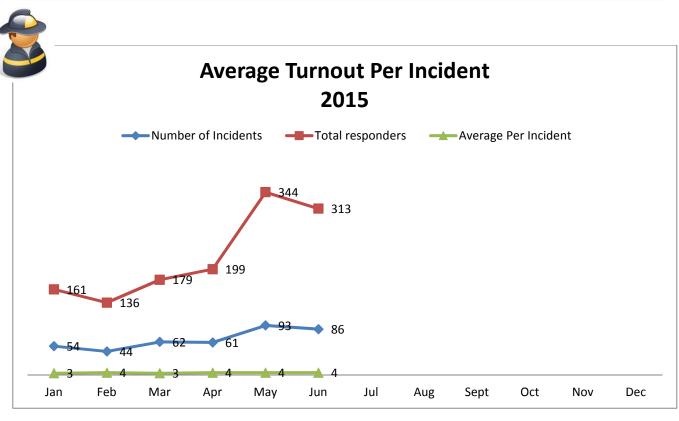

# CHELAN FIRE AND RESCUE

**Emergency Response Report** 

January, February, March, April, May, June 2015

Page **3** of **16** 