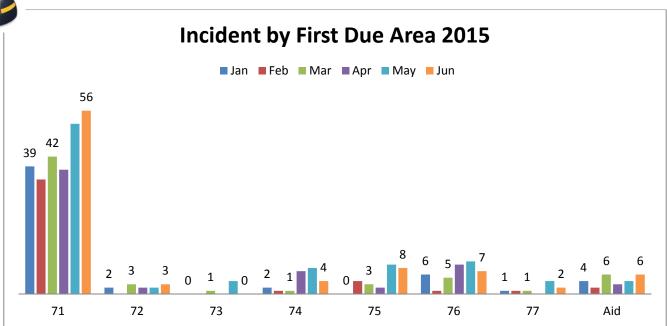

### **Total Incidents Per Month ■** 2015 **■** 2014 **■** 2013 124 \_\_\_118 113 88 86 86 79 67 61<u>62</u> 67 6263 60<sup>63</sup> 59<sup>62</sup> 60 54 5252 Apr May Oct Jan Feb Mar Jun Jul Aug Sept Nov Dec