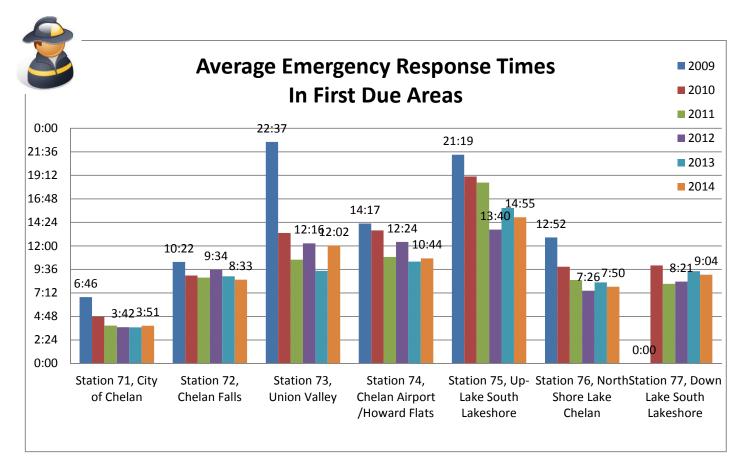

# CHELAN FIRE AND RESCUE

**Emergency Response Report** 

January, February, March, April, May, June 2015

Page **3** of **16** 