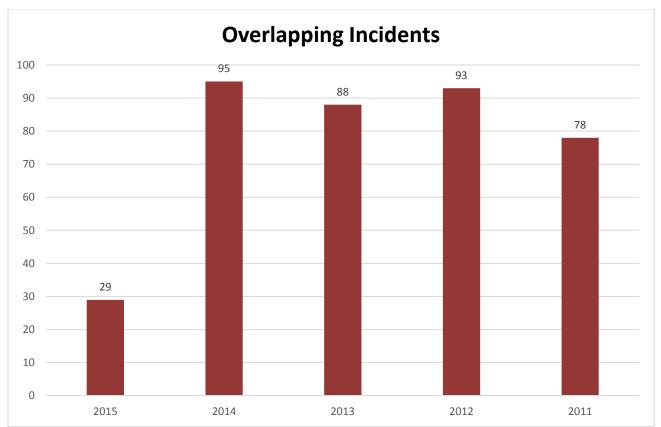

### **Total Incidents Per Month ■** 2015 **■** 2014 **■** 2013 124 \_\_\_118 113 88 86 86 79 67 61<u>62</u> 67 6263 60<sup>63</sup> 59<sup>62</sup> 60 54 5252 Apr May Oct Jan Feb Mar Jun Jul Aug Sept Nov Dec