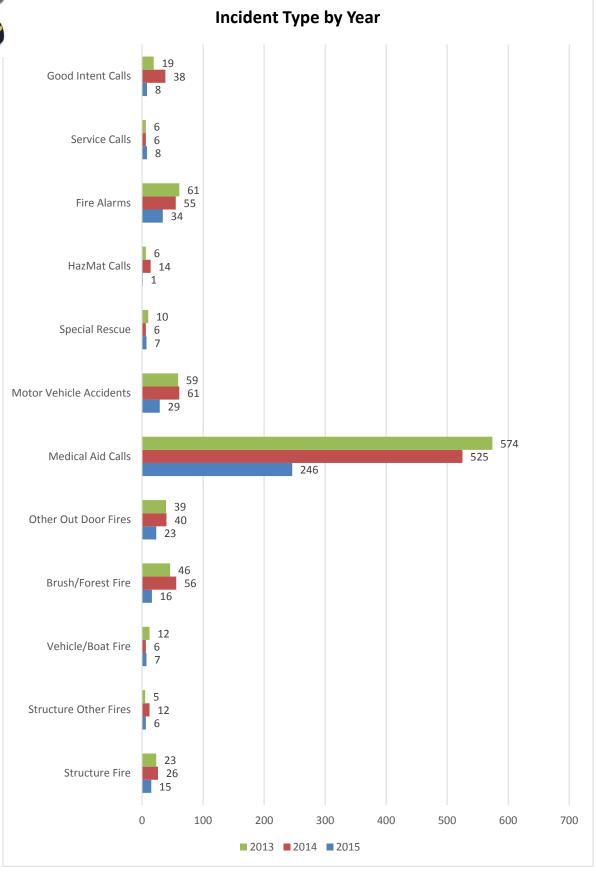

# CHELAN FIRE AND RESCUE



**Emergency Response Report** 

January, February, March, April, May, June 2015









Page **3** of **16** 













### **Total Incidents Per Month ■** 2015 **■** 2014 **■** 2013 124 \_\_\_118 113 88 86 86 79 67 61<u>62</u> 67 6263 60<sup>63</sup> 59<sup>62</sup> 60 54 5252 Apr May Oct Jan Feb Mar Jun Jul Aug Sept Nov Dec



City of Wentachee









































# **Public Service Announcements:**

# January PSA

- Winter Recreation Safety
- Roadside Emergency Kit

# **February**

- Burn & Scald Prevention
- TV Tip Over Prevention

### March

- Gel Fuel Warning
- Yard Work Safety
- Spring Safety Tips

## April:

- Grilling Safety
- Home Fire Sprinklers
- Escape Planning

# May:

- Bicycle Safety
- Safer in 7: Kids Safety

### June:

- Hot Summer Days Safety
- Heat Stroke
- Fireworks Safety