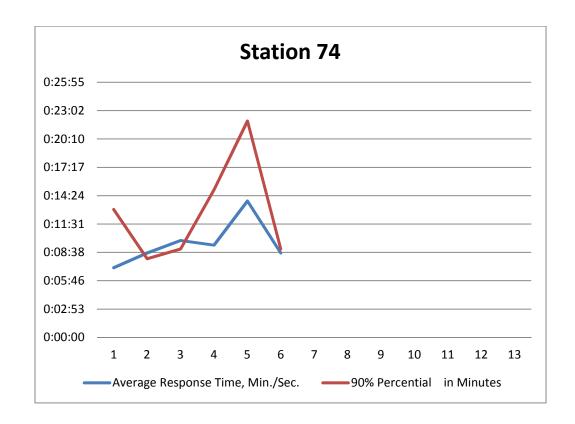

# CHELAN FIRE AND RESCUE

**Emergency Response Report** 

January, February, March, April, May, June 2015

Page **3** of **16** 