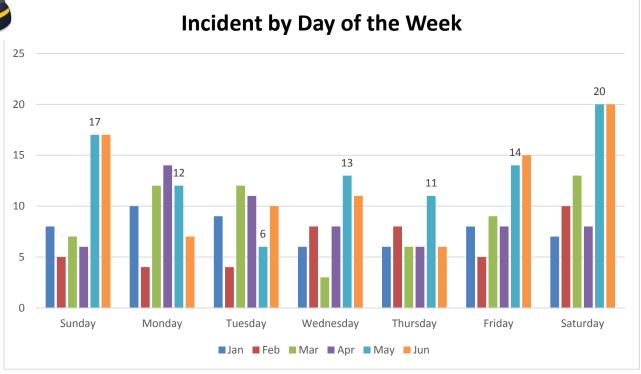

# CHELAN FIRE AND RESCUE



**Emergency Response Report** 

January, February, March, April, May, June 2015









Page **3** of **16** 













### **Total Incidents Per Month ■** 2015 **■** 2014 **■** 2013 124 \_\_\_118 113 88 86 86 79 67 61<u>62</u> 67 6263 60<sup>63</sup> 59<sup>62</sup> 60 54 5252 Apr May Oct Jan Feb Mar Jun Jul Aug Sept Nov Dec



City of Wentachee









































# **Public Service Announcements:**

# January PSA

- Winter Recreation Safety
- Roadside Emergency Kit

# **February**

- Burn & Scald Prevention
- TV Tip Over Prevention

### March

- Gel Fuel Warning
- Yard Work Safety
- Spring Safety Tips

## April:

- Grilling Safety
- Home Fire Sprinklers
- Escape Planning

# May:

- Bicycle Safety
- Safer in 7: Kids Safety

### June:

- Hot Summer Days Safety
- Heat Stroke
- Fireworks Safety